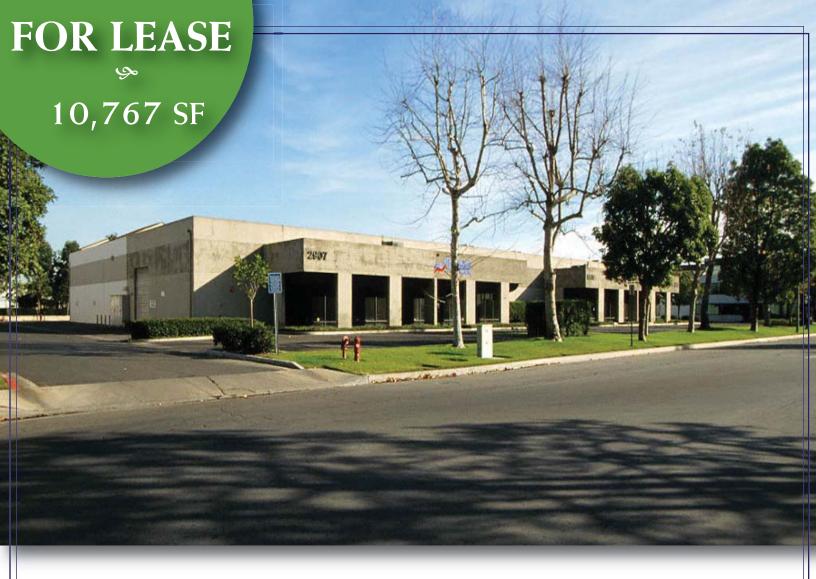

## FOR LEASE

چې

10,767 SF

## 2907 CRODDY WAY 🦠 SANTA ANA, CA

## **Features**

Approximately 2,900 Sq. Ft. of New Office Space

400 Amps of Service

Fire Sprinklered

18' Minimum Warehouse Clearance

3 Oversized Grade Level Doors

Shop Restrooms

Clauset Park Location