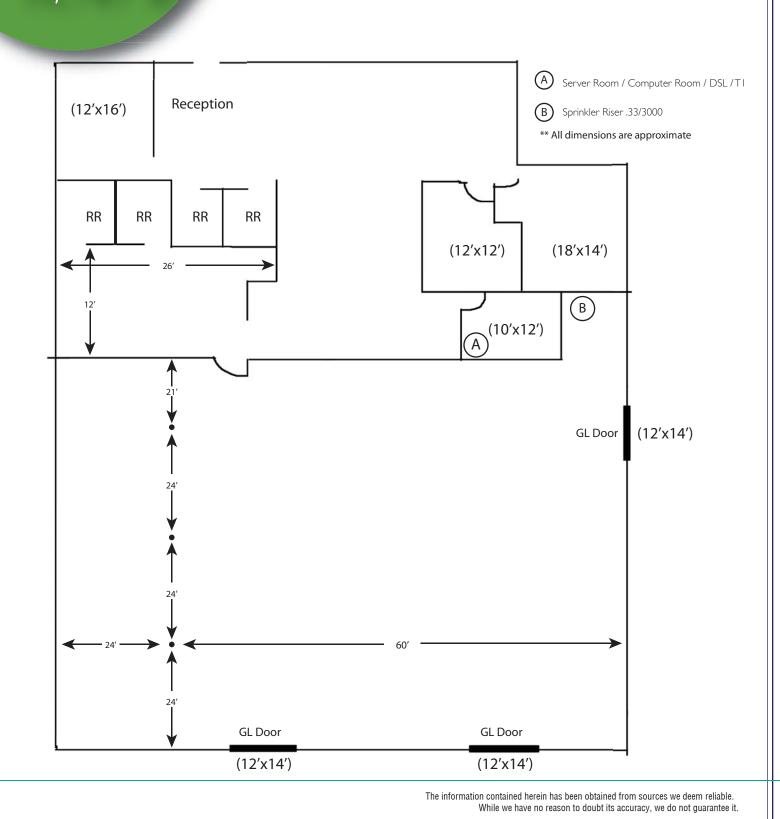

## 2907 CRODDY WAY 🦠 SANTA ANA, CA

Site Plan

Voit
Commercial Brokerage
International

For further information, please contact:

KEVIN TURNER kturner@voitco.com 949 263 5391 MICHAEL HARTEL mhartel@voitco.com 949 263 5392

## **Features**

Approximately 2,900 Sq. Ft. of New Office Space

400 Amps of Service

Fire Sprinklered

18' Minimum Warehouse Clearance

3 Oversized Grade Level Doors

Shop Restrooms

Clauset Park Location